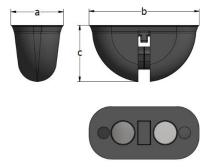

|           |                | Load     | Dimensions |      |      |
|-----------|----------------|----------|------------|------|------|
| TYPE      | Product number | group    | "a"        | "b"  | "c"  |
|           |                | [kN]     | [mm]       | [mm] | [mm] |
| RBFM -025 | 62154          | 7– 25    | 43         | 104  | 45   |
| RBFM -050 | 63083          | 30 - 50  | 49         | 126  | 59   |
| RBFM -100 | 63084          | 75 – 100 | 67         | 188  | 85   |