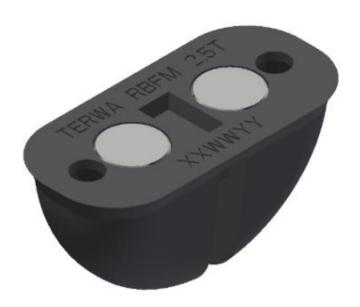

#### **RECESS FORMER "RBFM"**

The recess former with magnets RBFM is made of rubber. It is used to create cavities in concrete round the anchor head. The recess formers are available for load range 25 kN - 100 kN

The RBFM magnetic recess former is used in applications where drilling holes in the steel formwork is undesirable.