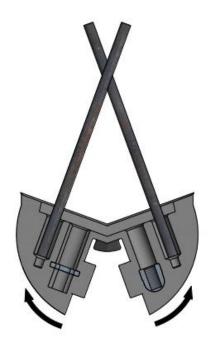

#### Removal of RBF

To remove the recess former, insert two rods in holes  $\bf C$  and move towards each other. Do not use a hammer to remove the recess former as that may destroy the former.