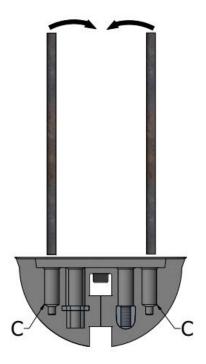

#### Removal of RBF

To remove the recess former, insert two rods in holes  $\bf C$  and move towards each other. Do not use a hammer to remove the recess former as that may destroy the former.