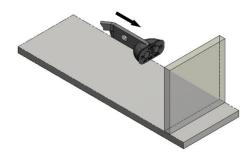

#### Removal of RBF

To remove the recess former, insert two rods in holes  $\bf C$  and move towards each other. Do not use a hammer to remove the recess former as that may destroy the former.